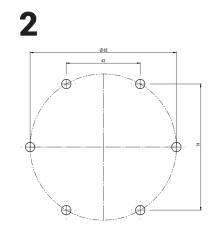

## WALL MOUNTED WITH BOWL

Vægmontage
Wall mounting
Wandmontage
Muurmontage
Montage mural
Montaje en pared
ウォールマウント