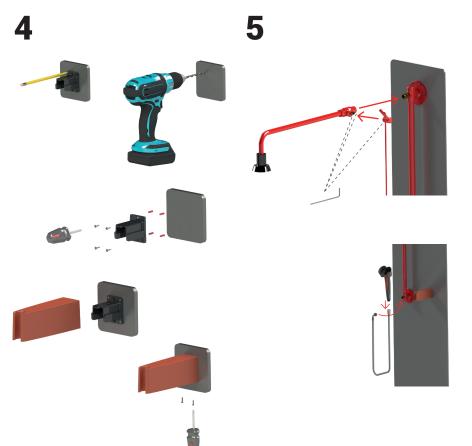

# WALL MOUNTED WITH HAND-HELD EYE SHOWER

Vægmontage
Wall mounting
Wandmontage
Muurmontage
Montage mural
Montaje en pared
ウォールマウント