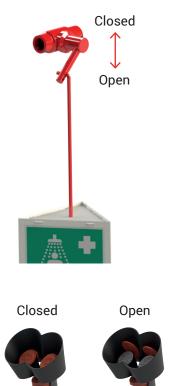

# LEGIONELLA INSTALLATION

Vægmontage
Wall mounting
Wandmontage
Muurmontage
Montage mural
Montaje en pared
ウォールマウント