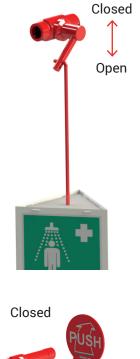

# WALL MOUNTED WITH HAND-HELD EYE SHOWER

Vægmontage
Wall mounting
Wandmontage
Muurmontage
Montage mural
Montaje en pared
ウォールマウント