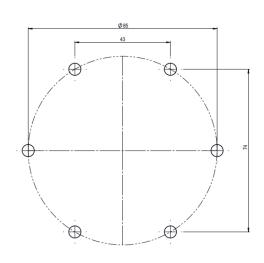

## **BROEN-LAB**

### **BODY & EYE SHOWER** WALL

DK / Installationsvejledning

**UK / Installation Manual** 

DE / Installationsanleitung

NL / Installatiehandleiding

FR / Guide de configuration

ES / Guía de configuración

JP / セットアップガイド

For more information please refer to 94G0053





## WALL MOUNTED WITH BOWL



Vægmontage
Wall mounting
Wandmontage
Muurmontage
Montage mural
Montaje en pared
ウォールマウント















# LEGIONELLA INSTALLATION



Vægmontage
Wall mounting
Wandmontage
Muurmontage
Montage mural
Montaje en pared
ウォールマウント







# WALL MOUNTED WITH HAND-HELD EYE SHOWER



Vægmontage
Wall mounting
Wandmontage
Muurmontage
Montage mural
Montaje en pared
ウォールマウント









### **OPERATION**



BROEN-LAB develops, manufactures and sells Laboratory Fittings, Emergency Shower Systems and Eye Wash Systems into a broad spectrum of laboratories and industrial locations; sectors include Pharmaceutical, Food & Beverage and Academia. Our expertise and product quality ensure optimal solutions compliant to all relevant international norms setting new standards in risk mitigation in modern research and development facilities.

BROEN-LAB offer solutions that ensure the functionality, compliance, h