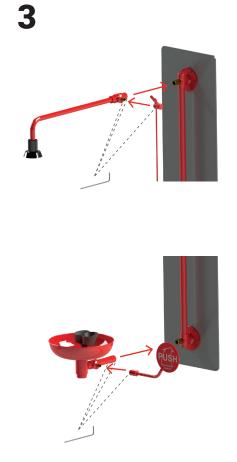

# WALL MOUNTED WITH HAND-HELD EYE SHOWER

Vægmontage
Wall mounting
Wandmontage
Muurmontage
Montage mural
Montaje en pared
ウォールマウント