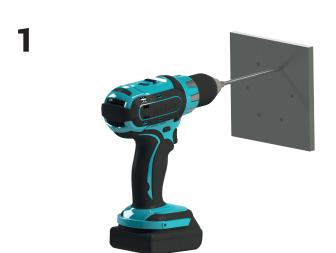

## **BROEN-LAB**

### **BODY & EYE SHOWER** WALL

DK / Installationsvejledning

**UK / Installation Manual** 

DE / Installationsanleitung

NL / Installatiehandleiding

FR / Guide de configuration

ES / Guía de configuración

JP / セットアップガイド

For more information please refer to 94G0053





## WALL MOUNTED WITH BOWL



Vægmontage
Wall mounting
Wandmontage
Muurmontage
Montage mural
Montaje en pared
ウォールマウント















# LEGIONELLA INSTALLATION



Vægmontage
Wall mounting
Wandmontage
Muurmontage
Montage mural
Montaje en pared
ウォールマウント







# WALL MOUNTED WITH HAND-HELD EYE SHOWER



Vægmontage
Wall mounting
Wandmontage
Muurmontage
Montage mural
Montaje en pared
ウォールマウント









### **OPERATION**



BROEN-LAB develops, manufactures and sells Laboratory Fittings, Emergency Shower Systems and Eye Wash Systems into a broad spectrum of laboratories and industrial locations; sectors include Pharmaceutical, Food & Beverage and Academia. Our expertise and product quality ensure optimal solutions compliant to all relevant international norms setting new standards in risk mitigation in modern research and development facilities.

BROEN-LAB offer solutions that ensure the functionality, compliance,