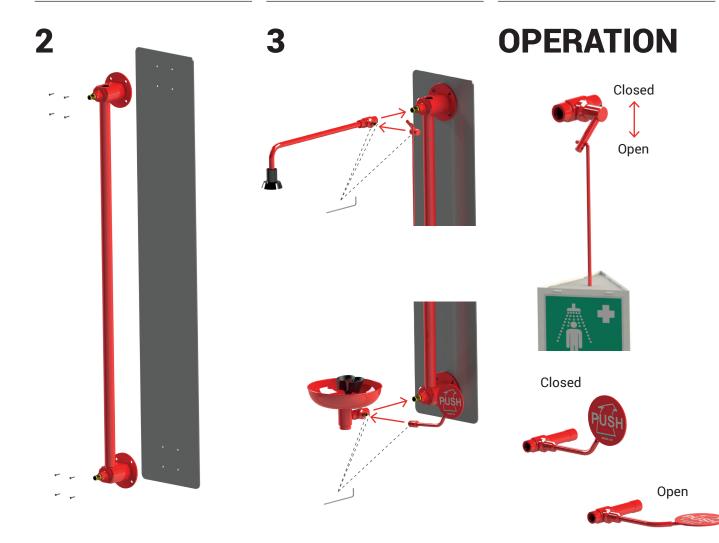

## WALL MOUNTED WITH BOWL

Vægmontage
Wall mounting
Wandmontage
Muurmontage
Montage mural
Montaje en pared
ウォールマウント

### **OPERATION**

BROEN-LAB develops, manufactures and sells Laboratory Fittings, Emergency Shower Systems and Eye Wash Systems into a broad spectrum of laboratories and industrial locations; sectors include Pharmaceutical, Food & Beverage and Academia. Our expertise and product quality ensure optimal solutions compliant to all relevant international norms setting new standards in risk mitigation in modern research and development facilities.