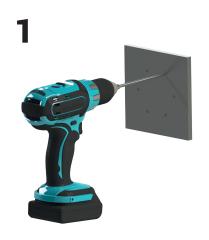

## WALL MOUNTED WITH BOWL

Vægmontage
Wall mounting
Wandmontage
Muurmontage
Montage mural
Montaje en pared
ウォールマウント