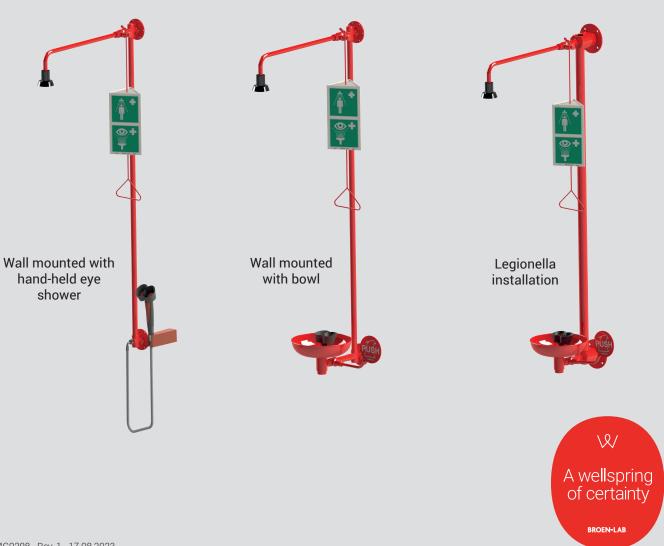

## WALL MOUNTED WITH BOWL

Vægmontage
Wall mounting
Wandmontage
Muurmontage
Montage mural
Montaje en pared
ウォールマウント

# LEGIONELLA INSTALLATION

Vægmontage
Wall mounting
Wandmontage
Muurmontage
Montage mural
Montaje en pared
ウォールマウント

# WALL MOUNTED WITH HAND-HELD EYE SHOWER

Vægmontage
Wall mounting
Wandmontage
Muurmontage
Montage mural
Montaje en pared
ウォールマウント