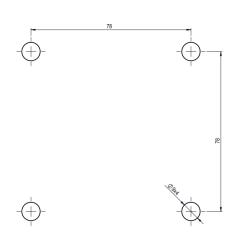

## WALL MOUNTED WITH BOWL

Vægmontage
Wall mounting
Wandmontage
Muurmontage
Montage mural
Montaje en pared
ウォールマウント