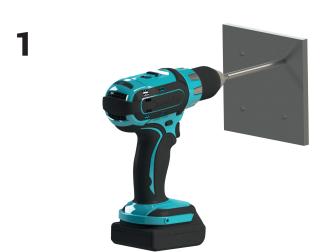

## WALL MOUNTED WITH BOWL

Vægmontage
Wall mounting
Wandmontage
Muurmontage
Montage mural
Montaje en pared
ウォールマウント