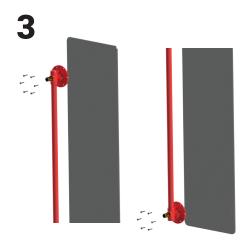

## WALL MOUNTED WITH BOWL

Vægmontage
Wall mounting
Wandmontage
Muurmontage
Montage mural
Montaje en pared
ウォールマウント